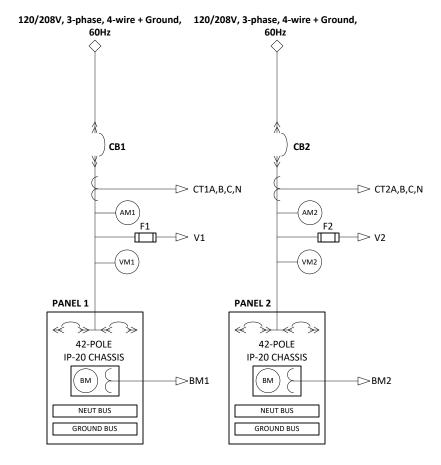

## LEGEND

AM CURRE

CURRENT METERING POINT

(VM)

VOLTAGE METERING POINT

BM

BRANCH CURRENT MONITOR

PBM PANEL BOARD MONITOR WITH ETHERNET PROVISION

PANEL BOARD MONITOR SENSING SIGNAL

| LAYERZERO POWER SYSTEMS, INC. |     | PAGE DESCRIPTION           |                |               |     |
|-------------------------------|-----|----------------------------|----------------|---------------|-----|
|                               |     | ONE LINE DIAGRAM, eRPP-FSR |                |               |     |
|                               | JOB | DRAWN                      | DATE 6/20/2023 | DWG NO        | REV |
|                               |     | СНК                        | DATE           | eRPPFSR000148 | A   |
|                               |     | APPR                       | DATE           | SHEET 1 OF 2  |     |