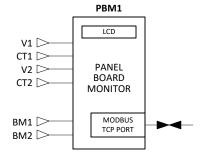

## LEGEND

AM CURRE

CURRENT METERING POINT

(VM)

VOLTAGE METERING POINT

BM

BRANCH CURRENT MONITOR

PBM PANEL BOARD MONITOR WITH ETHERNET PROVISION