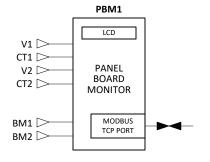

## LEGEND

AM

CURRENT METERING POINT

**VOLTAGE METERING POINT** VM

ВМ BRANCH CURRENT MONITOR

PBM PANEL BOARD MONITOR WITH ETHERNET PROVISION

PANEL BOARD MONITOR SENSING SIGNAL

| 8   | LAYERZERO POWER SYSTEMS, INC. |                | PAGE DESCRIPTION  ONE LINE DIAGRAM, eRPP-FSR |          |
|-----|-------------------------------|----------------|----------------------------------------------|----------|
| IOB | DRAWN                         | DATE 6/20/2023 | DWG NO<br>eRPPFSR000149                      | REV<br>A |
|     | CHK                           | DATE           | SHEET 1 OF 2                                 |          |