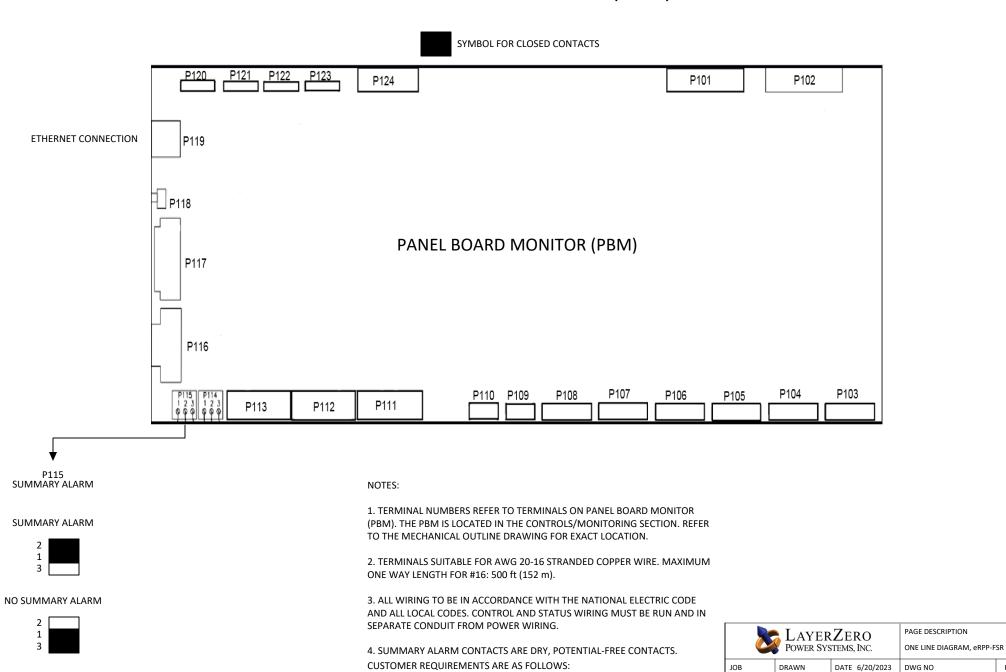

## PANEL BOARD MONITOR (PBM)

a. Open circuit voltage <= 120 V RMS AC.

b. Closed circuit current <= 1 A RMS.

REV

SHEET 2 OF 2

DATE

DATE