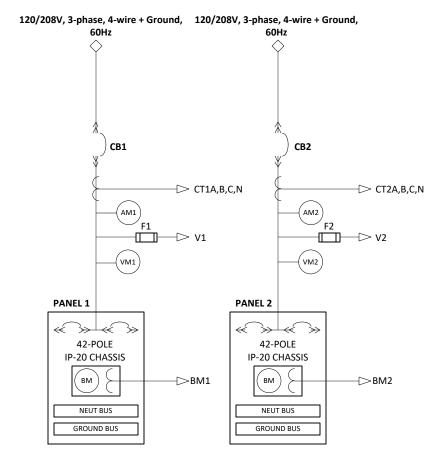

## Series 70 eRPP-FSR

2-Input / 2-Panel / Dedicated (D)

Mains and Branch Circuit Monitoring (MCM and BCM)

| INPUT TERMINALS (Two-hole Compression Lugs) |      |  |
|---------------------------------------------|------|--|
| PHASE RATING (A,B,C)                        | 225A |  |
| NEUTRAL RATING (N)                          | 225A |  |
| GROUND RATING (G)                           | 225A |  |
|                                             |      |  |

| CIRCUIT BREAKER DATA |                                |  |
|----------------------|--------------------------------|--|
| REF NO               | CB1,2                          |  |
| ТҮРЕ                 | Molded Case Switch             |  |
| RATING               | 400AF                          |  |
| WITHSTAND            | 65kA @ 240VAC (per UL ratings) |  |
| MOUNTING             | Plug-in                        |  |
| SHUNT TRIPS          | No                             |  |
| AUX CONTACTS         | No                             |  |
| MANUFACTURER         | ABB                            |  |
| BREAKER SERIES       | Tmax T5                        |  |
|                      |                                |  |

| PANEL BOARD DATA     |      |
|----------------------|------|
| PHASE RATING (A,B,C) | 225A |
| NEUTRAL RATING (N)   | 225A |
| GROUND RATING (G)    | 225A |

## ADDITIONAL INFORMATION:

- · Neutral Monitoring
- · Branch CT Ratings: 60A only
- · Display Type: Advanced: 800x600 pixels, 16-bit color

## LEGEND

AM

CURRENT METERING POINT

**VOLTAGE METERING POINT** VM

ВМ BRANCH CURRENT MONITOR

PBM PANEL BOARD MONITOR WITH ETHERNET PROVISION

PANEL BOARD MONITOR SENSING SIGNAL

| 8   | LAYERZERO POWER SYSTEMS, INC. |                | PAGE DESCRIPTION  ONE LINE DIAGRAM, eRPP-FSR |          |
|-----|-------------------------------|----------------|----------------------------------------------|----------|
| IOB | DRAWN                         | DATE 6/20/2023 | DWG NO<br>eRPPFSR000149                      | REV<br>A |
|     | CHK                           | DATE           | SHEET 1 OF 2                                 |          |