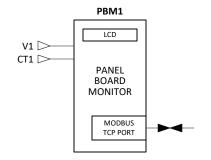

## ADDITIONAL INFORMATION:

- · Neutral Monitoring
- · Display Type: Advanced: 800x600 pixels, 16-bit color

## LEGEND

AM

CURRENT METERING POINT

(vm)

**VOLTAGE METERING POINT** 

ВМ

BRANCH CURRENT MONITOR

PBM PANEL BOARD MONITOR WITH ETHERNET PROVISION

PANEL BOARD MONITOR SENSING SIGNAL

| LAYERZERO POWER SYSTEMS, INC. |       | PAGE DESCRIPTION  ONE LINE DIAGRAM, ePanel-2 |               |     |
|-------------------------------|-------|----------------------------------------------|---------------|-----|
| ОВ                            | DRAWN | DATE 6/20/2023                               | DWG NO        | REV |
|                               | СНК   | DATE                                         | ePanel2000163 | Α   |
|                               | APPR  | DATE                                         | SHEET 1 OF 2  |     |