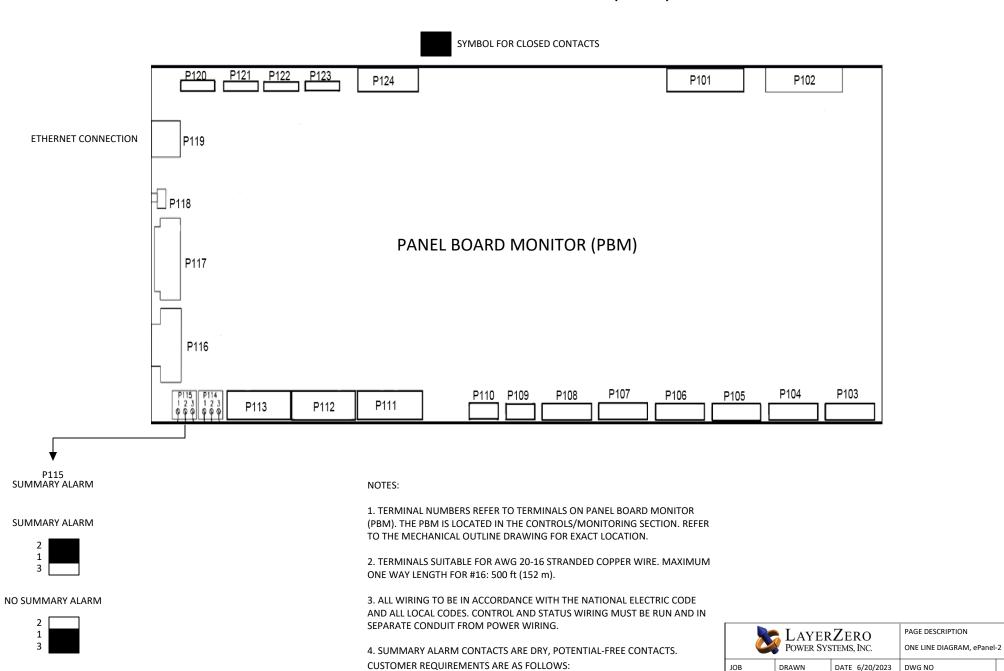

## PANEL BOARD MONITOR (PBM)

a. Open circuit voltage <= 120 V RMS AC.

b. Closed circuit current <= 1 A RMS.

REV

ePanel2000163

SHEET 2 OF 2

DATE

DATE