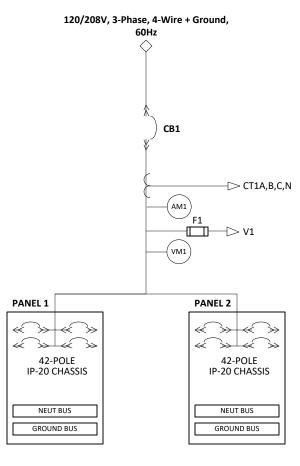

## Series 70 ePanel-2

1-Input / 2-Panel / Shared Parallel (SP) Mains Circuit Monitoring (MCM)

| INPUT TERMINALS (Two-hole Compression Lug Terminals) |      |  |
|------------------------------------------------------|------|--|
| PHASE RATING (A,B,C)                                 | 225A |  |
| NEUTRAL RATING (N)                                   | 400A |  |
| GROUND RATING (G)                                    | 225A |  |

| CIRCUIT BREAKER DATA |                                  |  |
|----------------------|----------------------------------|--|
| REF NO               | CB1                              |  |
| TYPE                 | Thermal Magnetic Trip            |  |
| RATING               | 400AF / 225AT, 80%               |  |
| WITHSTAND            | 65kAIC @ 240VAC (per UL ratings) |  |
| MOUNTING             | Plug-in                          |  |
| SHUNT TRIPS          | No                               |  |
| AUX CONTACTS         | No                               |  |
| MANUFACTURER         | ABB                              |  |
| BREAKER SERIES       | Tmax T5                          |  |

| PANEL BOARD DATA     |      |
|----------------------|------|
| PHASE RATING (A,B,C) | 225A |
| NEUTRAL RATING (N)   | 400A |
| GROUND RATING (G)    | 225A |

## ADDITIONAL INFORMATION:

- · Neutral Monitoring
- · Display Type: Advanced: 800x600 pixels, 16-bit color

## LEGEND

AM

CURRENT METERING POINT

(vm)

**VOLTAGE METERING POINT** 

ВМ

BRANCH CURRENT MONITOR

PBM PANEL BOARD MONITOR WITH ETHERNET PROVISION

PANEL BOARD MONITOR SENSING SIGNAL

| LAYERZERO POWER SYSTEMS, INC. |       | PAGE DESCRIPTION  ONE LINE DIAGRAM, ePanel-2 |               |     |
|-------------------------------|-------|----------------------------------------------|---------------|-----|
| ОВ                            | DRAWN | DATE 6/20/2023                               | DWG NO        | REV |
|                               | СНК   | DATE                                         | ePanel2000163 | Α   |
|                               | APPR  | DATE                                         | SHEET 1 OF 2  |     |