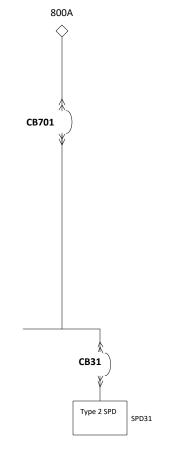

## **CIRCUIT BREAKER DATA** AUXILIARY SHUNT BREAKER REF NO RATING FAULT RATING TYPE MOUNTING MFG CONTACTS TRIPS SERIES Electronic Trip (LSIG) Fixed 65kAIC @ 480VAC No CB701 1200AF / 800AT, 100% No ABB Emax 2 (per UL ratings) w/ Arc Red Mode