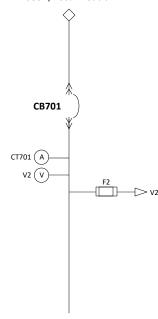

### Series 70 eRDP

230/400V, 3-Phase, 4-Wire + Ground, 60Hz 600A, 100% Neutral

#### CIRCUIT BREAKER DATA

| l |        |                     |              |                                         |          |                       |                |     |                   |
|---|--------|---------------------|--------------|-----------------------------------------|----------|-----------------------|----------------|-----|-------------------|
|   | REF NO | RATING              | FAULT RATING | ТҮРЕ                                    | MOUNTING | AUXILIARY<br>CONTACTS | SHUNT<br>TRIPS | MFG | BREAKER<br>SERIES |
|   | CB701  | 1600AF / 600AT 100% | _            | Electronic Trip (LSI)<br>w/ Measuring 2 | Fixed    | No                    | No             | ABB | Tmax T5           |

#### ADDITIONAL INFORMATION:

- 1. Input Terminals: Two-hole Compression Lug Terminals
- 2. Display Type: Incorporated into Main Circuit Breaker

# LEGEND (A) CURRENT METERING POINT (V) VOLTAGE METERING POINT

|    |                     | LAYER | PAGE DESCRIPTION |                       |     |  |  |  |
|----|---------------------|-------|------------------|-----------------------|-----|--|--|--|
|    | POWER SYSTEMS, INC. |       |                  | ONE LINE DIAGRAM, RDP |     |  |  |  |
|    | JOB                 | DRAWN | DATE 9/3/2024    | DWG NO                | REV |  |  |  |
|    |                     | СНК   | DATE             | RDPARM000035          | Α   |  |  |  |
| R. |                     | APPR  | DATE             | SHEET 1 OF 2          |     |  |  |  |