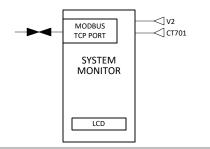

## PANEL BOARD MONITOR (PBM)

a. Open circuit voltage <= 120 V RMS AC.

b. Closed circuit current <= 1 A RMS.

REV

RDPARM000035

SHEET 2 OF 2

DATE

DATE