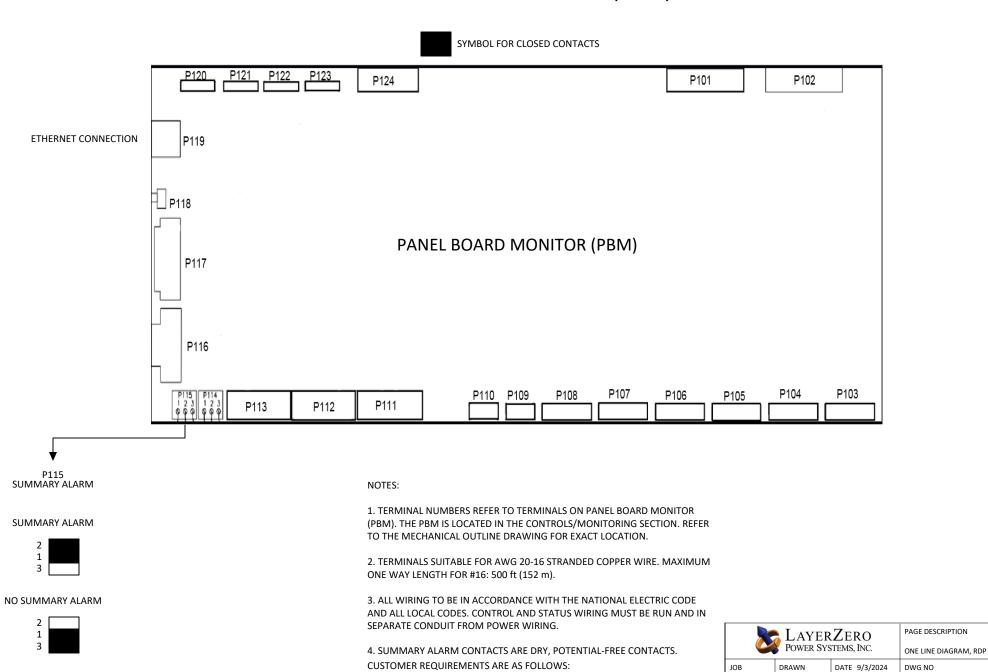

## PANEL BOARD MONITOR (PBM)

a. Open circuit voltage <= 120 V RMS AC.

b. Closed circuit current <= 1 A RMS.

REV

RDPARM000035

SHEET 2 OF 2

DATE

DATE