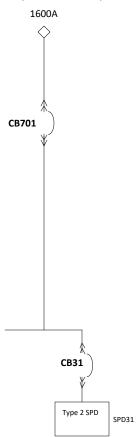

## Series 70 eRDP

480V, 3-Phase, 3-Wire + Ground, 60Hz

## CIRCUIT BREAKER DATA

| L |        |        |                                     |                                           |           |                       |                |     |                   |  |  |
|---|--------|--------|-------------------------------------|-------------------------------------------|-----------|-----------------------|----------------|-----|-------------------|--|--|
|   | REF NO | RATING | FAULT RATING                        | ТҮРЕ                                      | LMOUNTING | AUXILIARY<br>CONTACTS | SHUNT<br>TRIPS | MFG | BREAKER<br>SERIES |  |  |
|   | CB701  |        | 65kAIC @ 480VAC<br>(per UL ratings) | Electronic Trip (LSIG)<br>w/ Arc Red Mode | Fixed     | No                    | No             | ABB | Emax 2            |  |  |

## ADDITIONAL INFORMATION:

1. Input Terminals: Two-hole Compression Lug Terminals